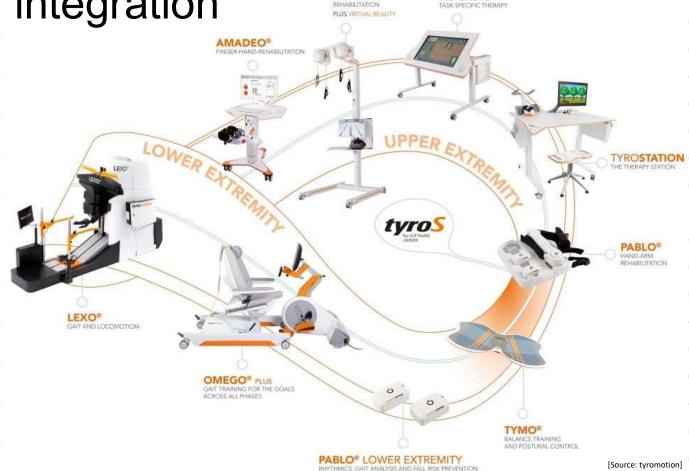

## Going beyond: image-based measures

 Issue: precise measurements with ease and low cost

Going beyond: integration

 Issue: accessing information from multiple devices in a single system

MYRO®