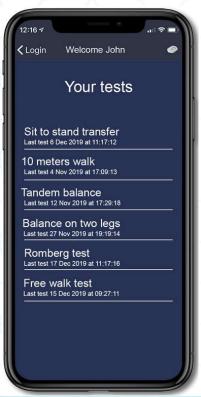

# Going beyond: daily activity data

Issue: track
 patient outside of
 the clinic

**Patient** 

Therapist

### Going beyond: home monitoring