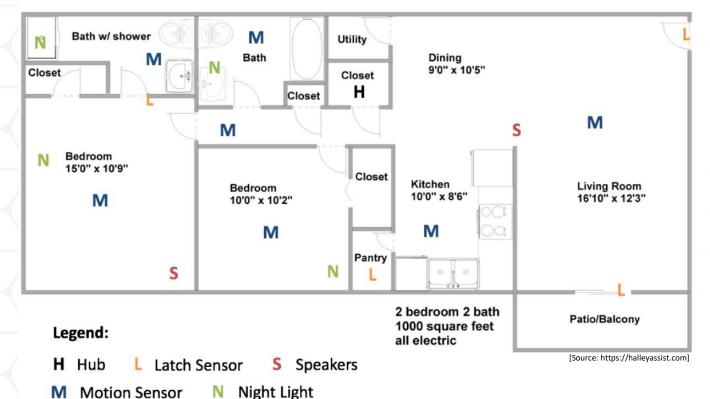

#### SAMPLE HARDWARE LAYOUT

- Issue: enable safe independence
- 24/7 monitoring
- Can communicate with user
- Al learns habits and patterns
- Automated alerts