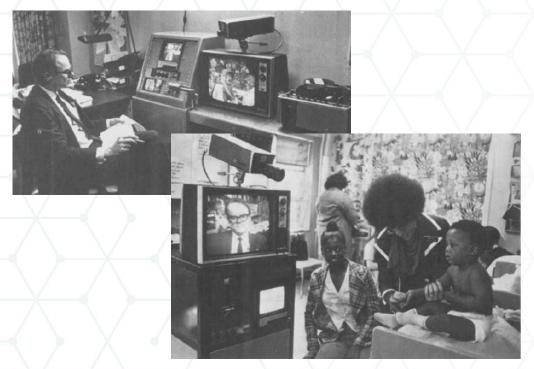

#### Telehealth: inspiration and cautionary tale

Publications since 1960s!

[Journal of Communication, 1975]

#### Some Implications of Telemedicine

by Ben Park and Rashid Bashshur

Health care delivery by two-way television may change roles, authority, and distribution of health-care professionals.

The term "telemedicine" was introduced in the last decade to designate interactive, or two-way, television (IATV) in medical practice. Essentially, IATV provides links among individuals and groups at distances ranging from a few blocks to several miles. It can be used for remote diagnosis, consultation, counseling, psychotherapy, and teaching.