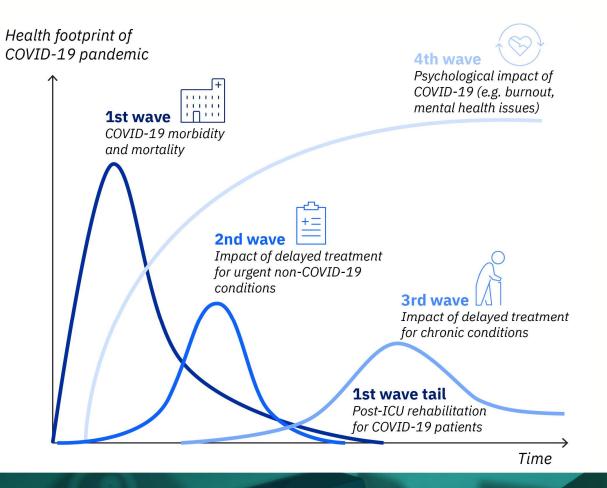

Clinical Excellence Queensland

# Statewide Rehabilitation Clinical Network

2020 Pandemic: Impacts and adaptions













#### What is rehab & what do networks do?

Rehabilitation is the provision of interventions almost always in a biopsychosocial framework with the aim of reducing continuing disability from illness or injury

Networks - clinicians driving sustainable innovations





https://www.ibm.com/ thoughtleadership/institutebusinessvalue/blog/covid-19healthcare-ireland

### Rehab and COVID impacts



## Technology

- Therapeutic
- Assistive
- Communication







#### **Affordability**

**Accessibility** 

Skill



www.digitalinclusion.org.au